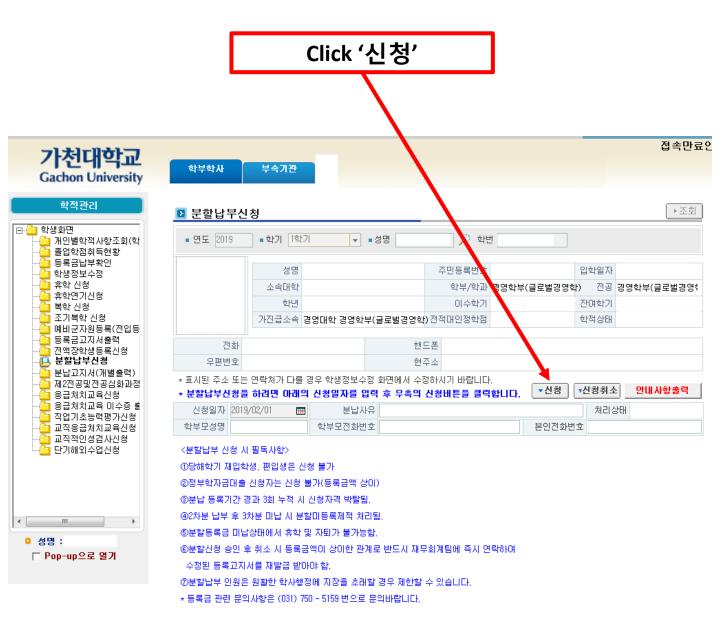

ave an opening seats during the 'Changing classes\_modify' period is applied automatically according to the waiting list number if the class has opening seat.

- X The courses that have the opening seats will be the same as the existing registration procedure.
- \* If you want to get a scholarship, you need to take at least 12 credits and score over GPA of 2.0.



#### <How to print out tuition bill>





### <How to print out tuition bill>

3. Fill in '주민번호 앞자리' with your date of birth (yymmdd) '학번' with your student ID



# Click this button Print out tuition bill



#### <How to make divided payments >





#### <How to make divided payments >

Fill in '분납사유' with reason of making divided payments



Fill in '학부모전화번호' with your parent's phone number

## <How to make divided payments >





### <How to register your class in application>

1. Find the '가천대학교 수강신청' and install it



#### <How to register your class in application>

# 2. Sign-in the application, You can register class and check the registered list