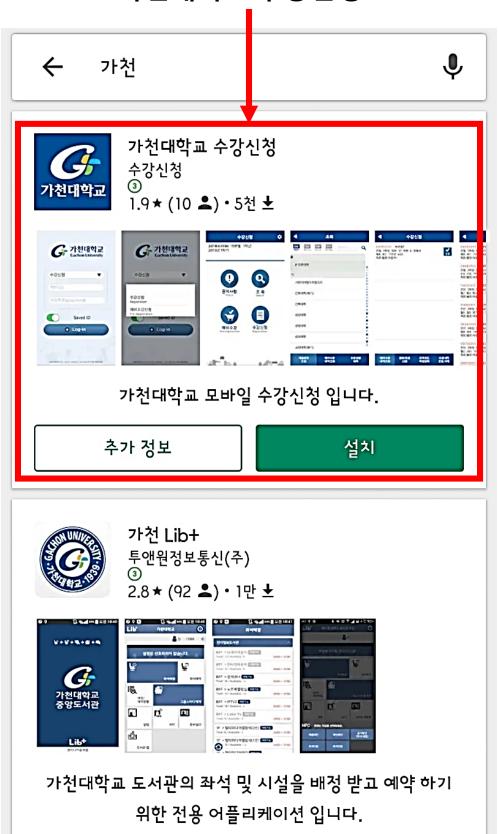

### <How to register your class in application>

1. Find the '가천대학교 수강신청' and install it

#### <How to register your class in application>