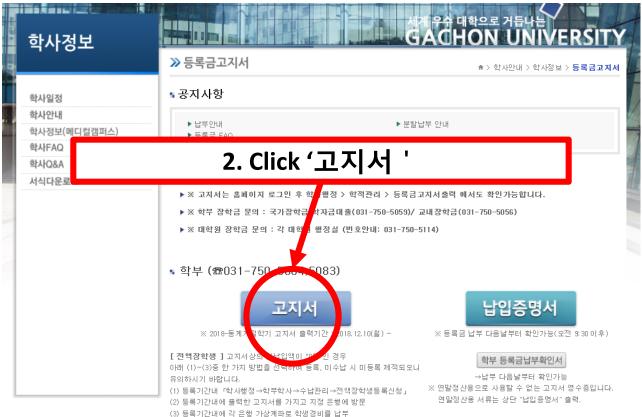

### <How to print out tuition bill>

3. Fill in '주민번호 앞자리' with your date of birth (yymmdd) '학번' with your student ID