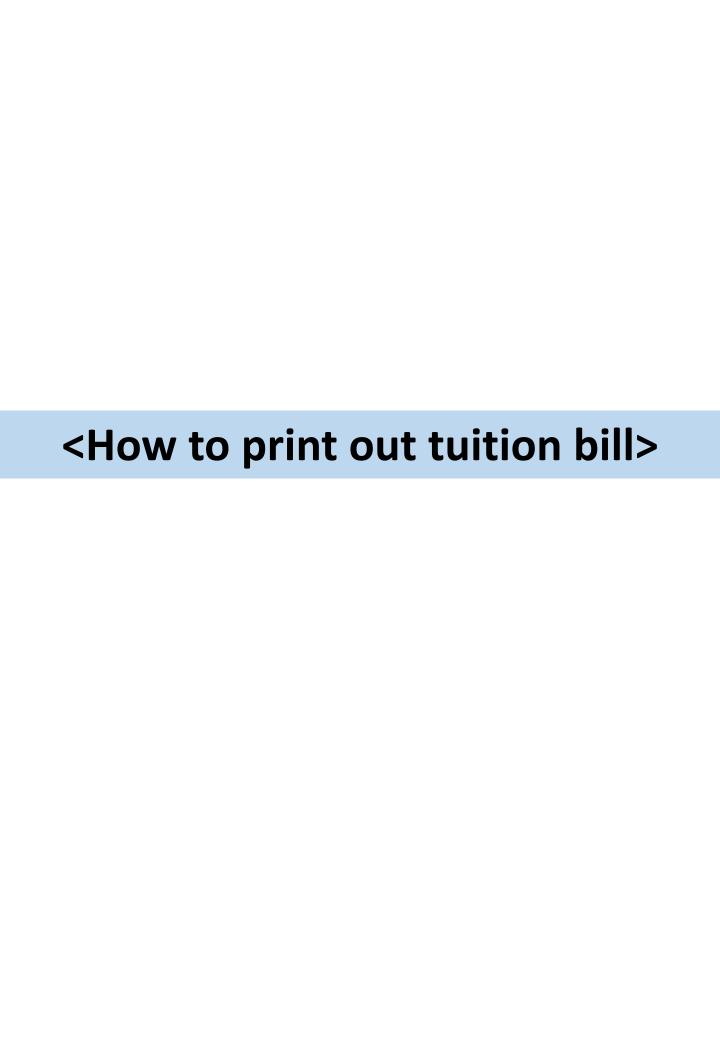

#### <How to print out tuition bill>

### <How to print out tuition bill>

3. Fill in '주민번호 앞자리' with your date of birth (yymmdd) '학번' with your student ID