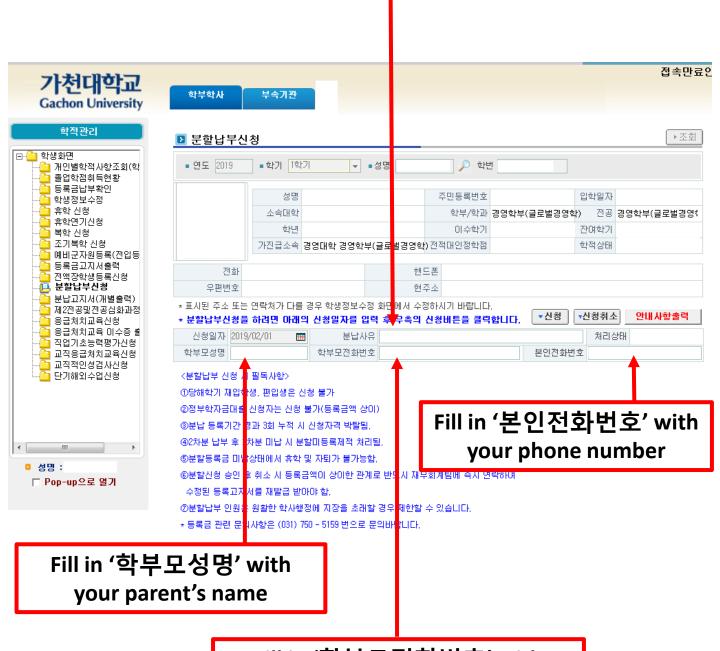

#### <How to make divided payments >

Fill in '분납사유' with reason of making divided payments

Fill in '학부모전화번호' with your parent's phone number