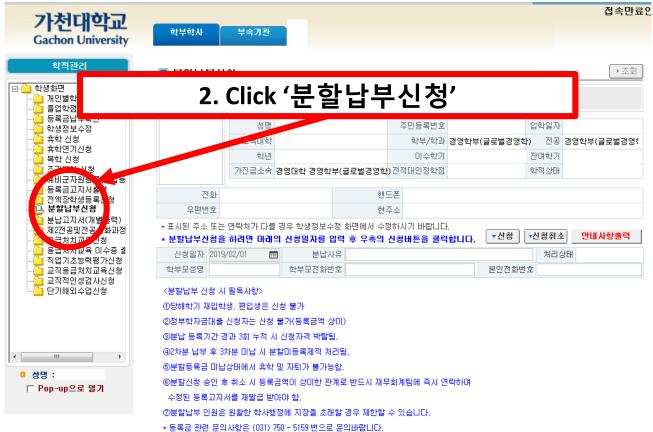

#### <How to make divided payments >

#### <How to make divided payments >

Fill in '분납사유' with reason of making divided payments

Fill in '학부모전화번호' with your parent's phone number