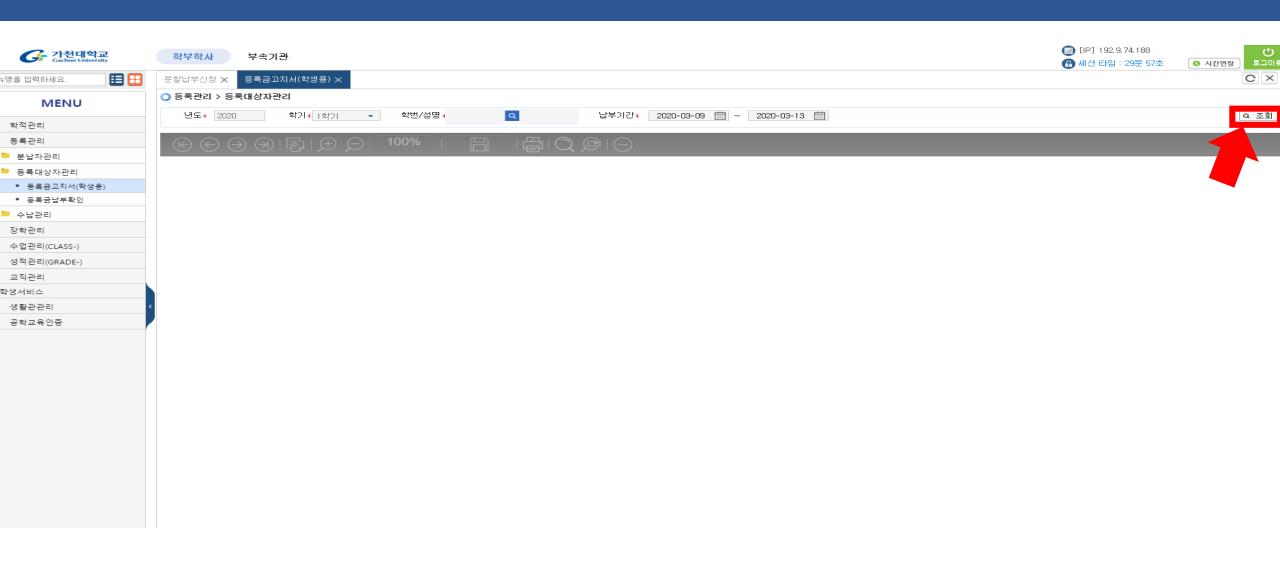

## 3. How to check you payment the tuition fee or not?

#### 3. How to check you payment the tuition fee or not?

#### 3. How to check you payment the tuition fee or not?

Click the '등록금수납정보'(tuition information) -> you can check pay or not

Click the '졸업관련정보'(green line) -> click the '졸업상세정보'(red line)

You can see this pop-up scene, then you can check the credit