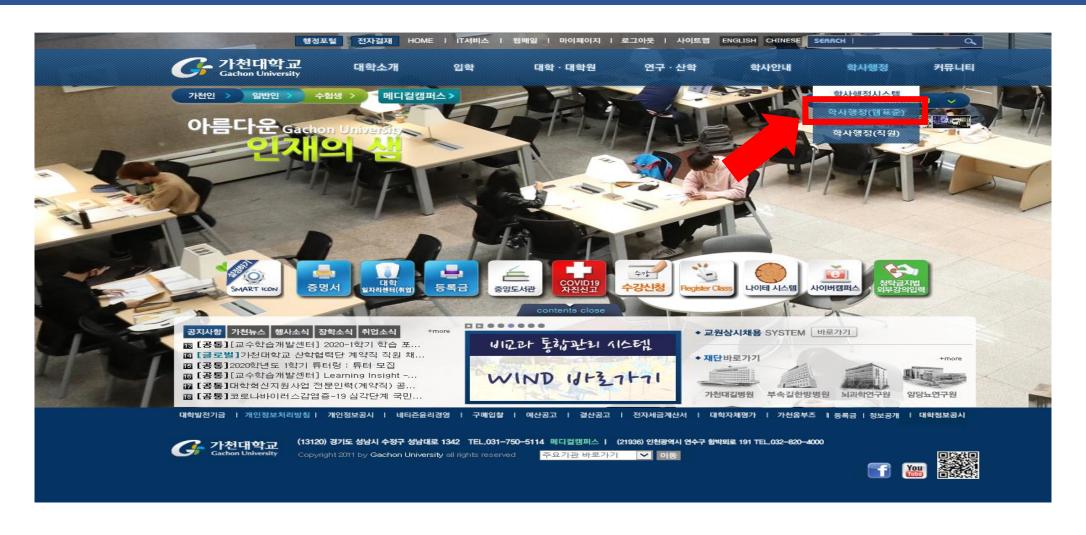

# How to use the NEW version '학사행정'?

- 1. Change the personal information (phone number, email address)
- 2. How to check the scholarship information
- 3. How to check your payment?
- 4. How to check the credit?(for graduate)
- 5. How to check the tuition fee bill?
- 6. How to register/cancel the divide tuition fee
- 7. How to check the grade/rank

# 1. Change the personal information (phone number, email address)





# 1. Change the personal information (phone number, email address)





Fill in the blank with your new information, then click the 'SAVE' button

#### 2. How to check the scholarship information(get or not)





#### 2. How to check the scholarship information(get or not)





#### 2. How to check the scholarship information(get or not)





Click the '장학선발 정보' -> you can check the scholarship information(get or not)

## 3. How to check you payment the tuition fee or not?





#### 3. How to check you payment the tuition fee or not?





#### 3. How to check you payment the tuition fee or not?





Click the '등록금수납정보'(tuition information) -> you can check pay or not













Click the '졸업관련정보'(green line) -> click the '졸업상세정보'(red line)





You can see this pop-up scene, then you c