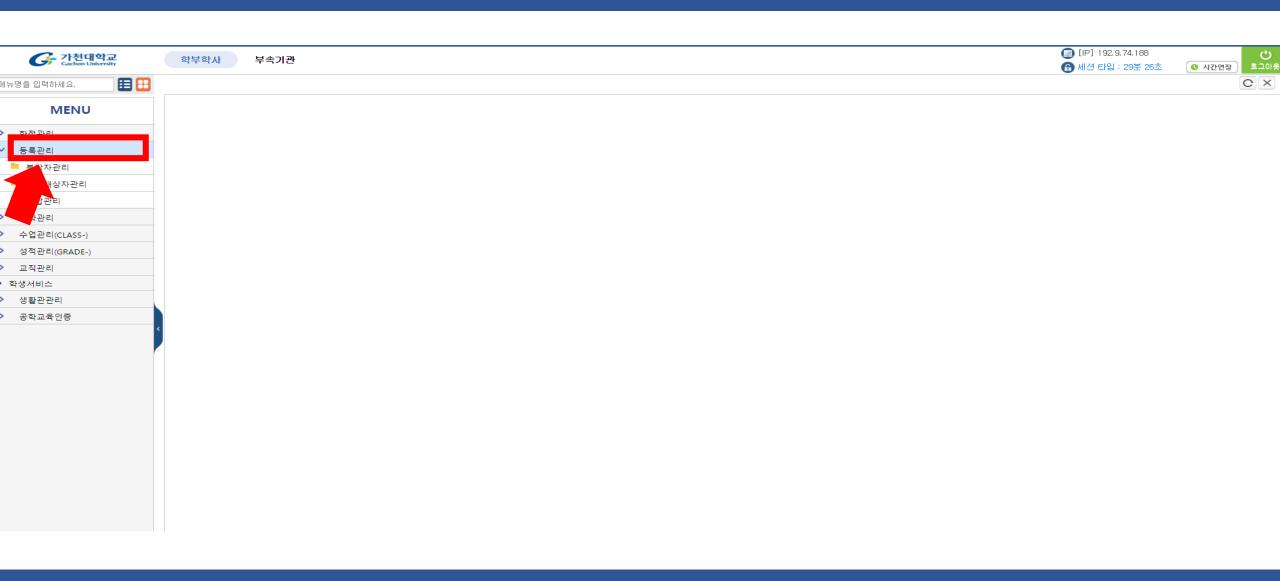

## 3. How to check you payment the tuition fee or not?

#### 3. How to check you payment the tuition fee or not?

#### 3. How to check you payment the tuition fee or not?

Click the '등록금수납정보'(tuition information) -> you can check pay or not

Click the '졸업관련정보'(green line) -> click the '졸업상세정보'(red line)

You can see this pop-up scene, then you can check the credit