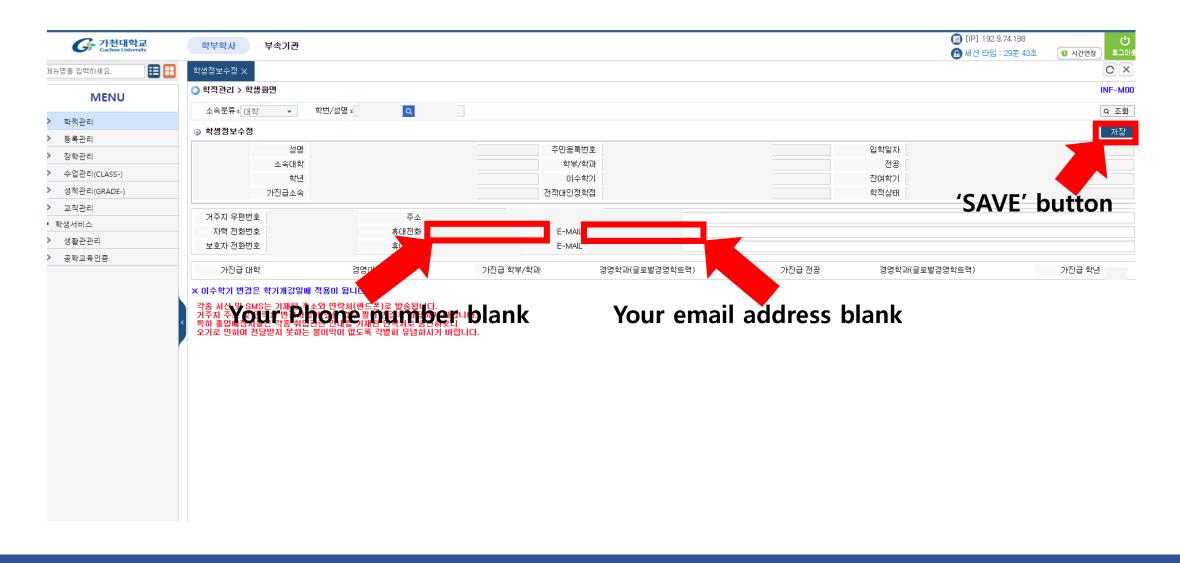

# 1. Change the personal information (phone number, email address)

# 1. Change the personal information (phone number, email address)

Fill in the blank with your new information, then click the 'SAVE' button