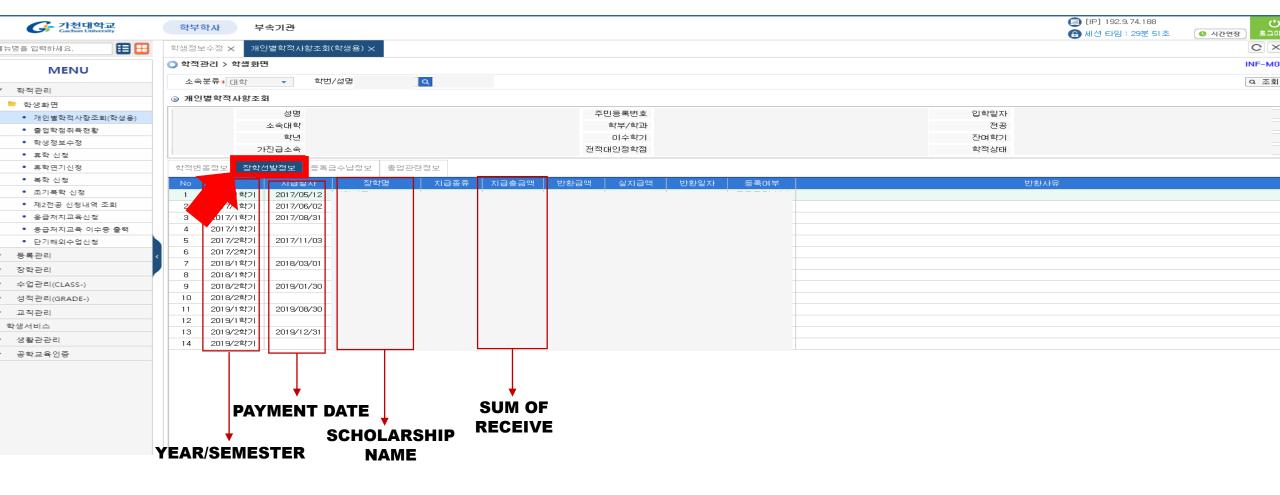

#### 2. How to check the scholarship information(get or not)

#### 2. How to check the scholarship information(get or not)

Click the '장학선발 정보' -> you can check the scholarship information(get or not)