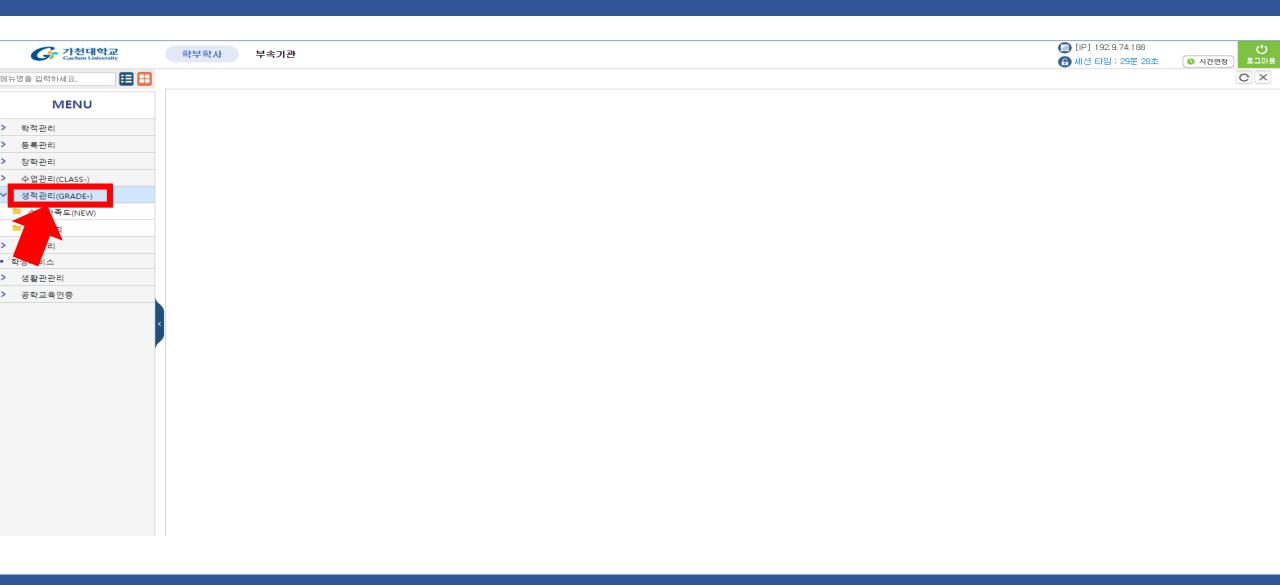

|                    |                |                                     |         |
|                            |                                                                                               |                    |                |                                     |         |
|                            |                                                                                               |                    |                |                                     |         |
|                            |                                                                                               |                    |                |                                     |         |

# Click the '신청취소'(cancel) button

#### 7. How to check the rank?





#### 7. How to check the rank?





#### 7. How to check the rank?