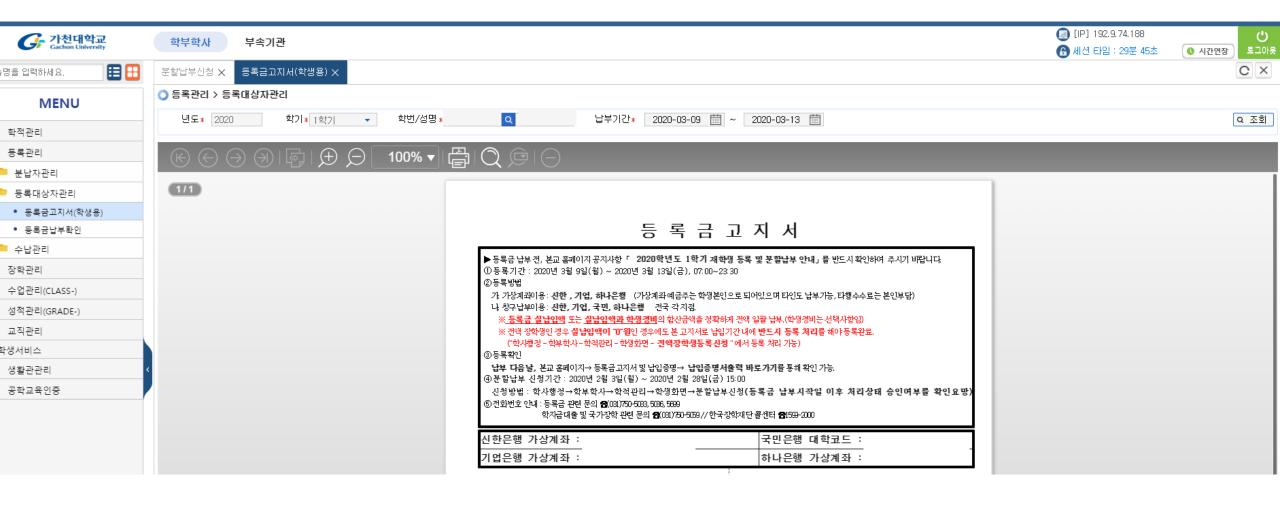

## 3. How to check you payment the tuition fee or not?

#### 3. How to check you payment the tuition fee or not?

#### 3. How to check you payment the tuition fee or not?

Click the '등록금수납정보'(tuition information) -> you can check pay or not

Click the '졸업관련정보'(green line) -> click the '졸업상세정보'(red line)

You can see this pop-up scene, then you can check the credit