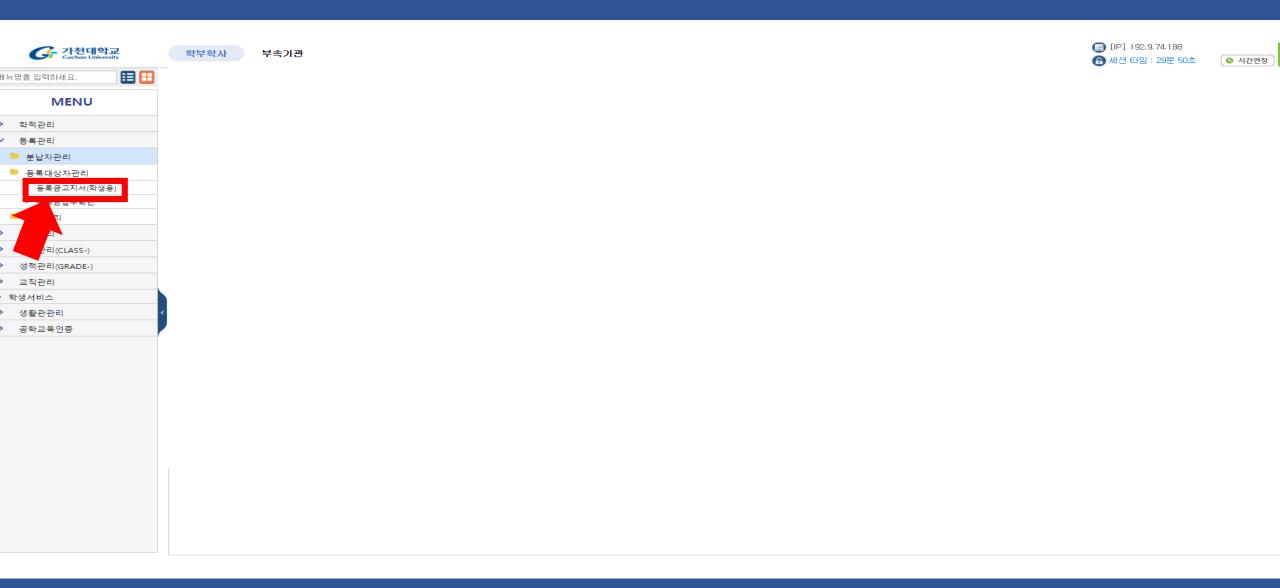

## 3. How to check you payment the tuition fee or not?

#### 3. How to check you payment the tuition fee or not?

#### 3. How to check you payment the tuition fee or not?

Click the '등록금수납정보'(tuition information) -> you can check pay or not

Click the '졸업관련정보'(green line) -> click the '졸업상세정보'(red line)

You can see this pop-up scene, then you can check the credit