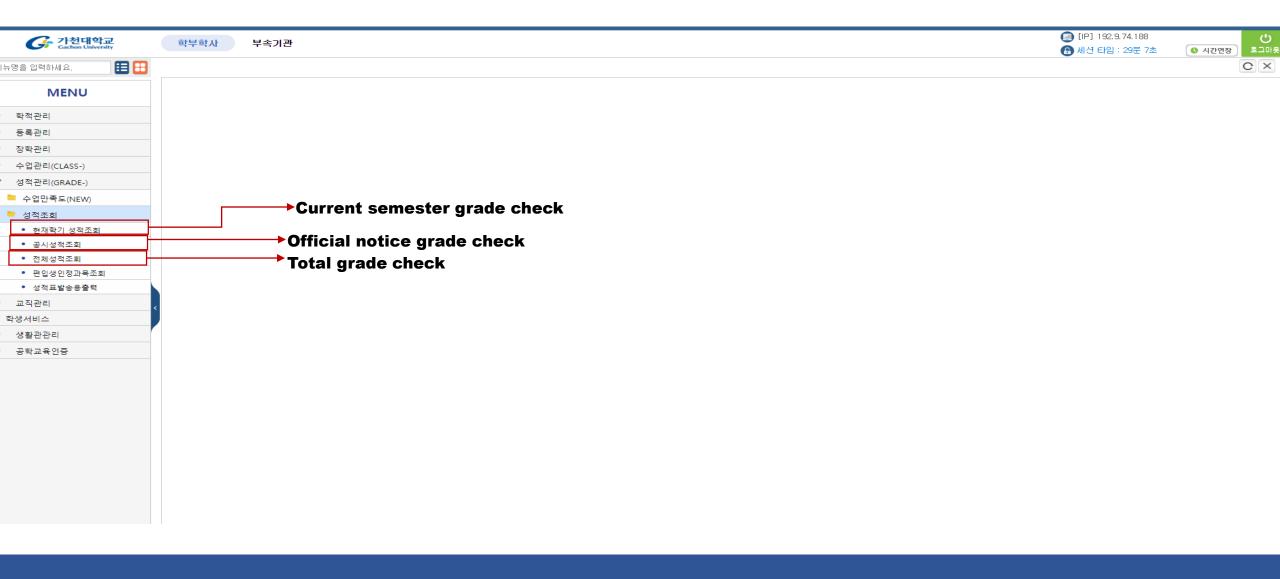

|         |
|                            |                                                                                               |                    |                |                                     |         |
|                            |                                                                                               |                    |                |                                     |         |
|                            |                                                                                               |                    |                |                                     |         |

# Click the '신청취소'(cancel) button

#### 7. How to check the rank?





#### 7. How to check the rank?





#### 7. How to check the rank?