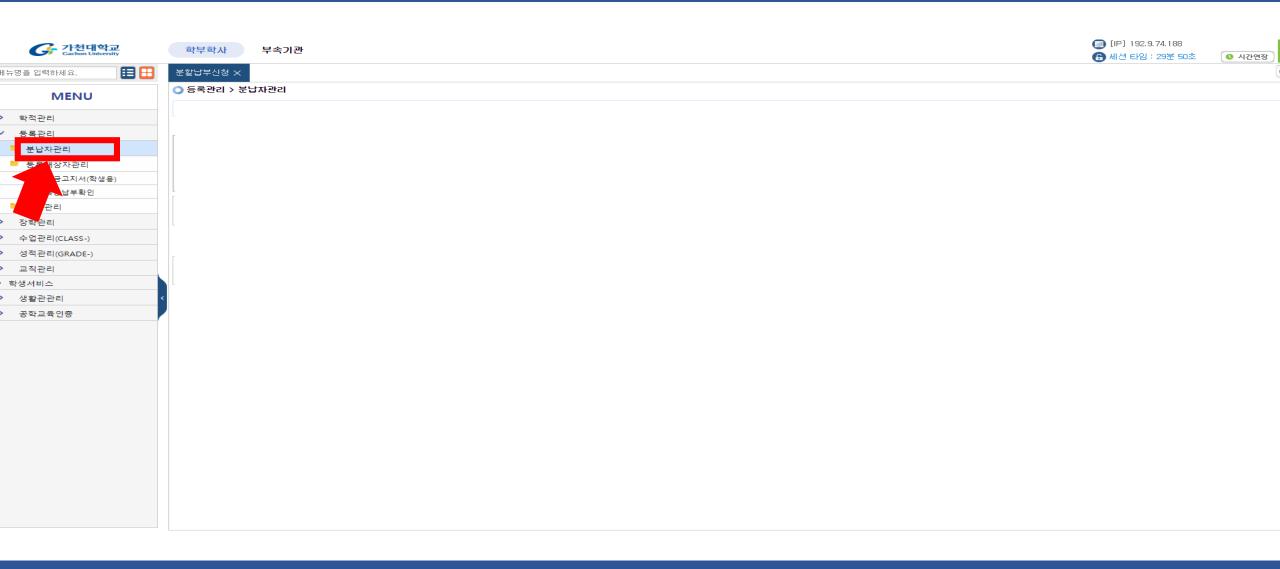

## 6. How to register the divide payment?

#### 6. How to register the divide payment?

Fill in the blank with each information -> Click the '신청'(register) button