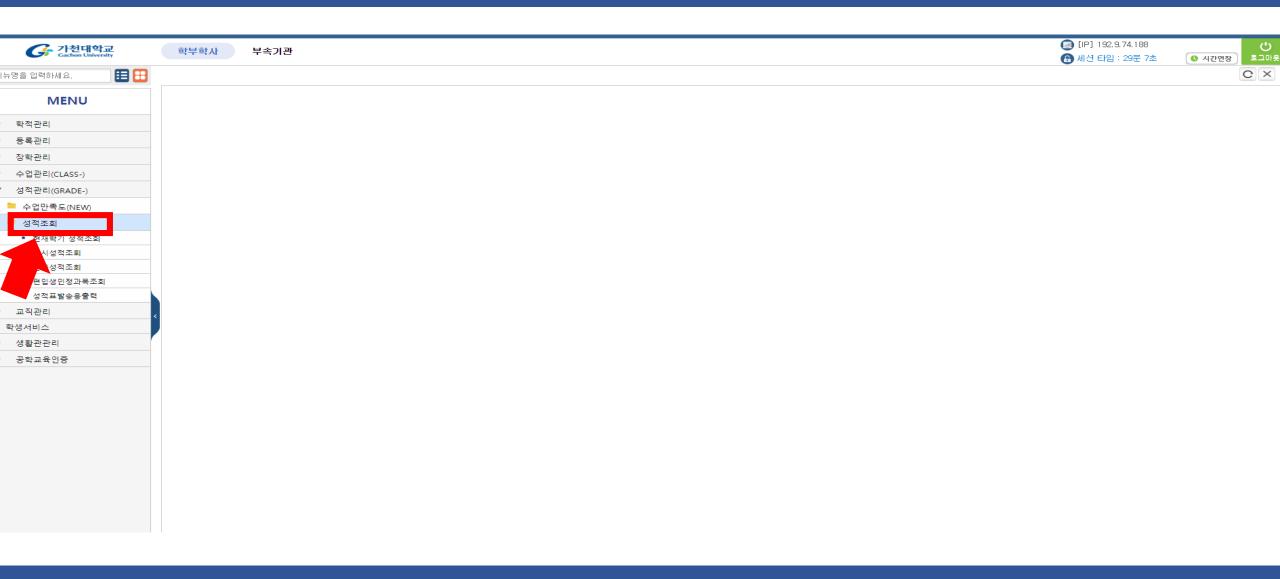

|                                     |         |
|                            |                                                                                               |                    |                |                                     |         |
|                            |                                                                                               |                    |                |                                     |         |
|                            |                                                                                               |                    |                |                                     |         |

# Click the '신청취소'(cancel) button

#### 7. How to check the rank?





#### 7. How to check the rank?





#### 7. How to check the rank?