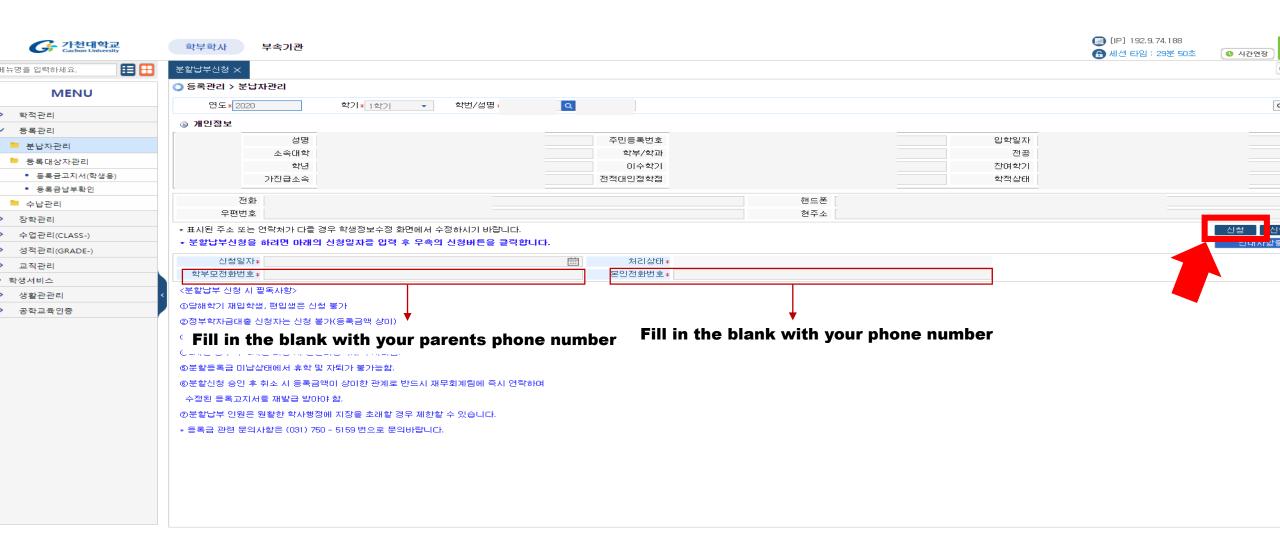

## 6. How to register the divide payment?

#### 6. How to register the divide payment?

Fill in the blank with each information -> Click the '신청'(register) button