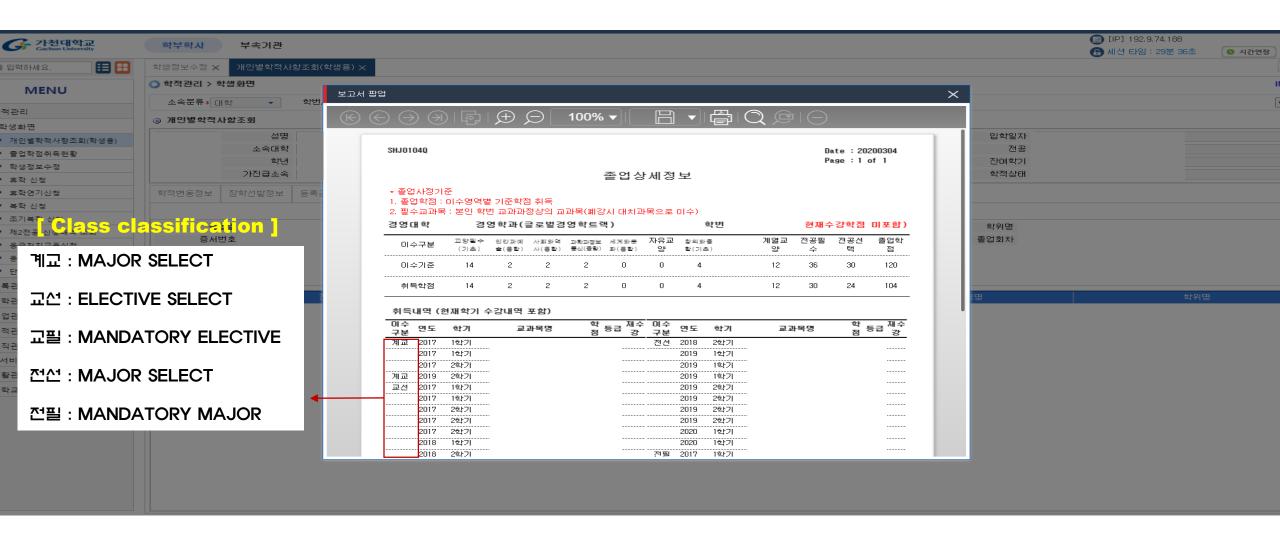

#### 3. How to check you payment the tuition fee or not?

Click the '등록금수납정보'(tuition information) -> you can check pay or not

Click the '졸업관련정보'(green line) -> click the '졸업상세정보'(red line)

You can see this pop-up scene, then you can check the credit