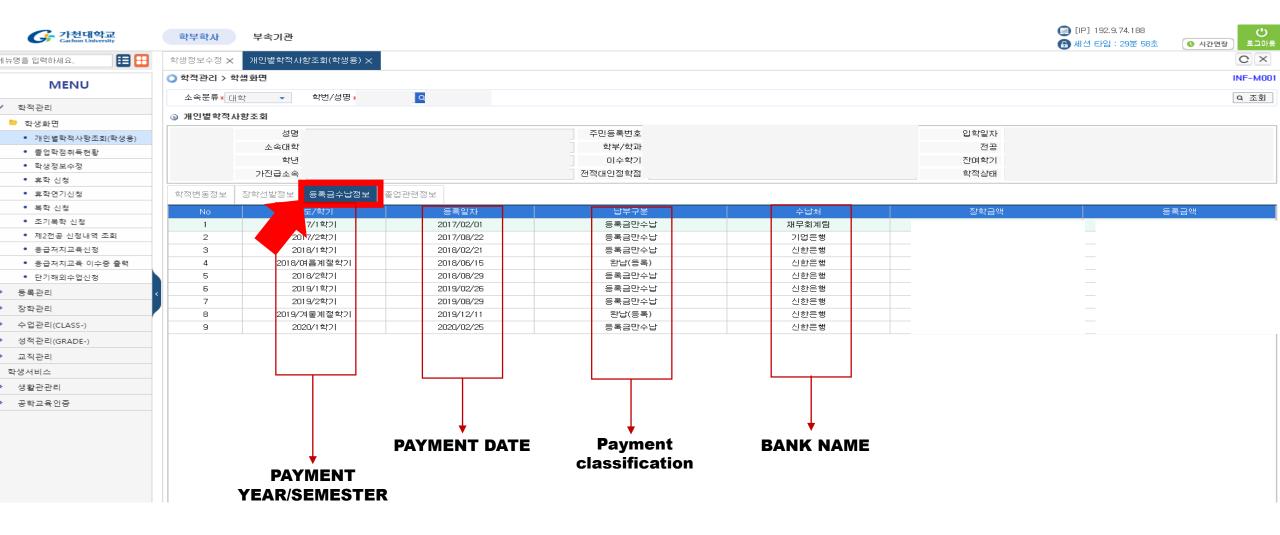

## 3. How to check you payment the tuition fee or not?

#### 3. How to check you payment the tuition fee or not?

#### 3. How to check you payment the tuition fee or not?

Click the '등록금수납정보'(tuition information) -> you can check pay or not

Click the '졸업관련정보'(green line) -> click the '졸업상세정보'(red line)

You can see this pop-up scene, then you can check the credit