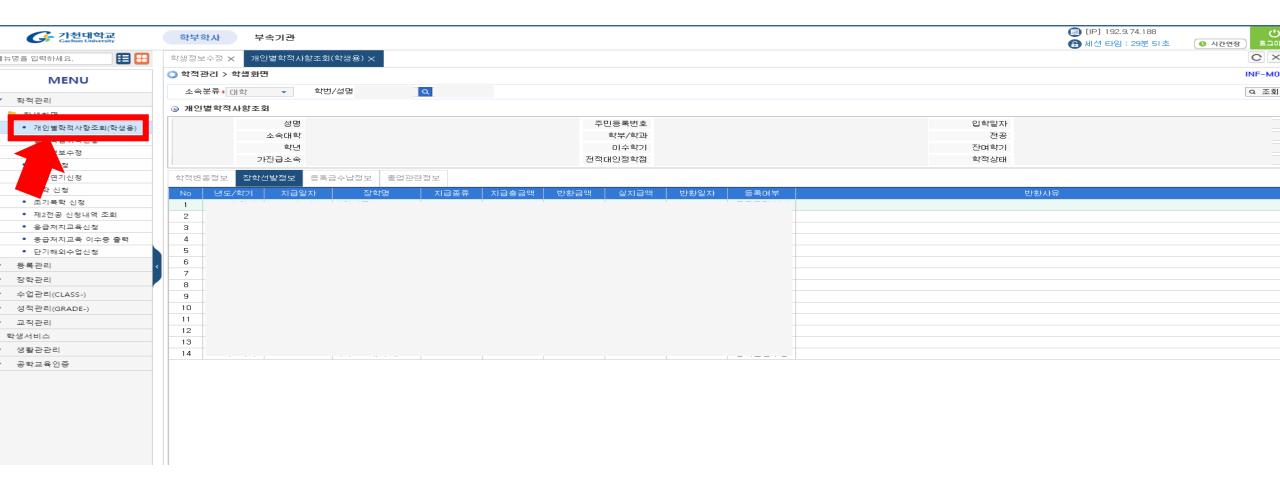

#### 2. How to check the scholarship information(get or not)

#### 2. How to check the scholarship information(get or not)

Click the '장학선발 정보' -> you can check the scholarship information(get or not)