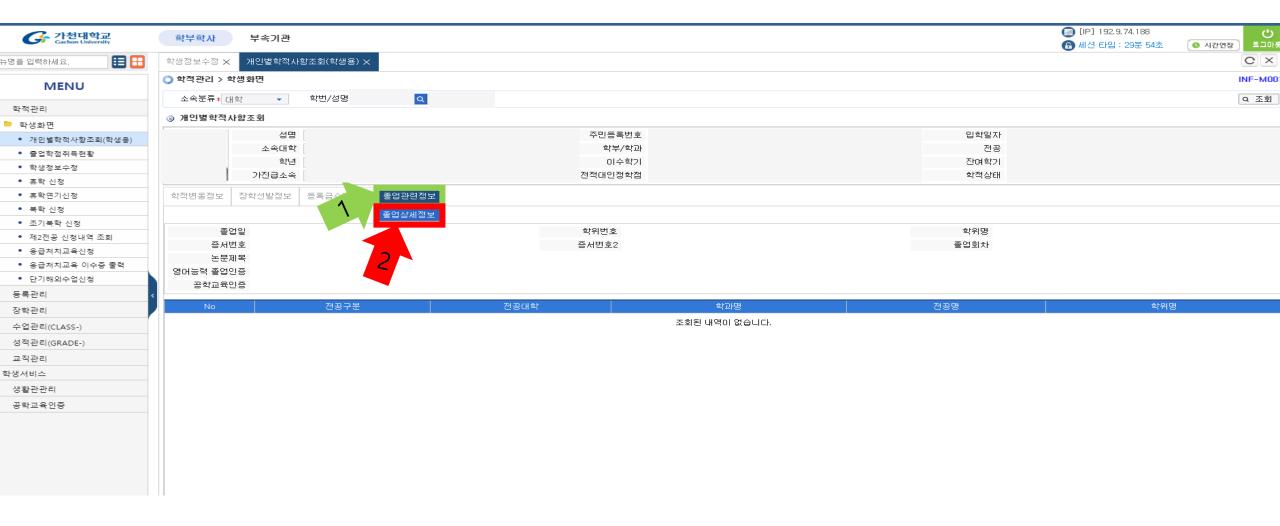

## 3. How to check you payment the tuition fee or not?

#### 3. How to check you payment the tuition fee or not?

#### 3. How to check you payment the tuition fee or not?

Click the '등록금수납정보'(tuition information) -> you can check pay or not

Click the '졸업관련정보'(green line) -> click the '졸업상세정보'(red line)

You can see this pop-up scene, then you can check the credit