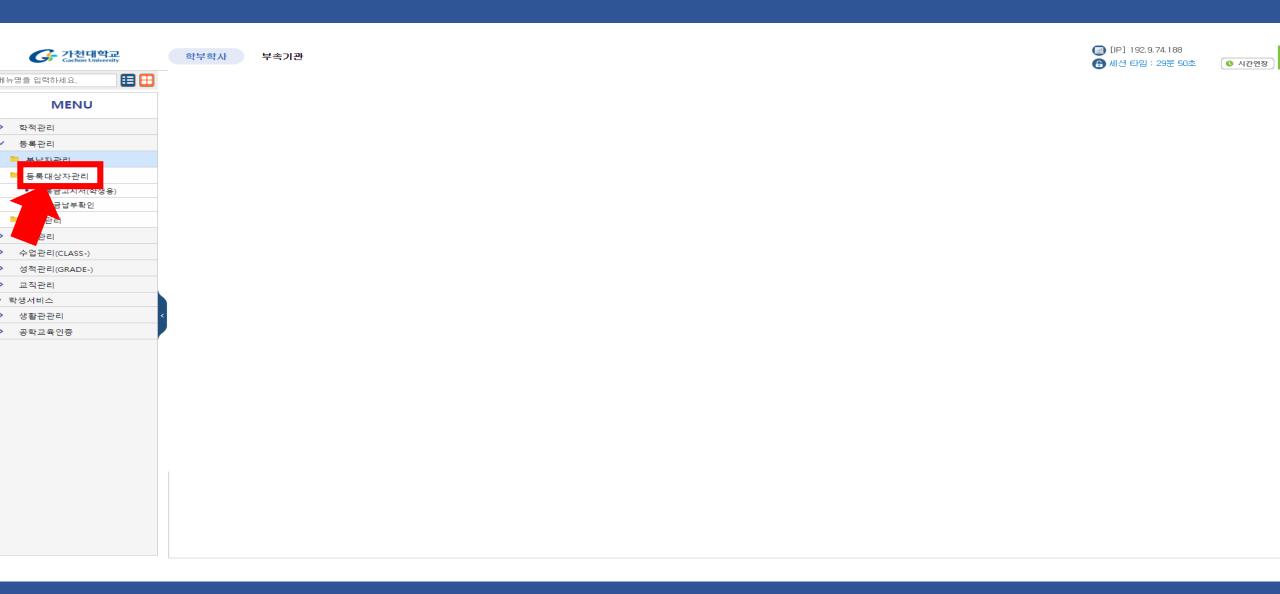

## 3. How to check you payment the tuition fee or not?

#### 3. How to check you payment the tuition fee or not?

#### 3. How to check you payment the tuition fee or not?

Click the '등록금수납정보'(tuition information) -> you can check pay or not

Click the '졸업관련정보'(green line) -> click the '졸업상세정보'(red line)

You can see this pop-up scene, then you can check the credit