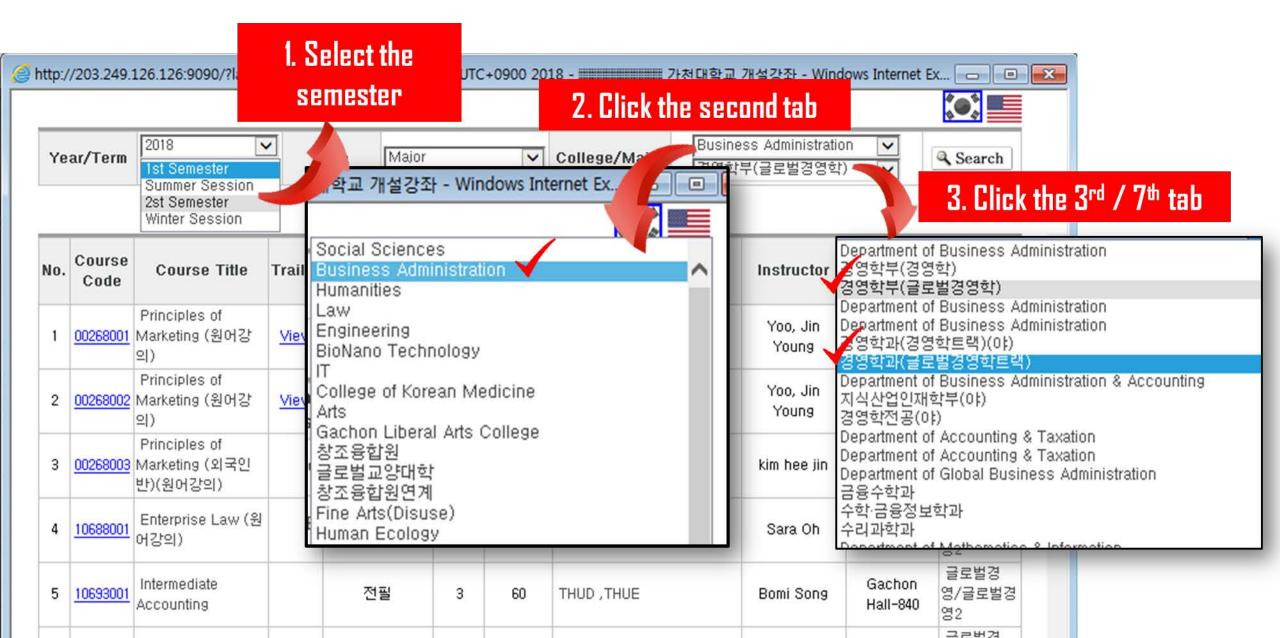

### 2. Select the Semester[Year/Term] $\rightarrow$ Area $\rightarrow$ College/Major

### 3. Select the Semester[Year/Term] $\rightarrow$ Area(Major) $\rightarrow$ College/Major

+Please remember a 'course code', because it's more easy to put the number when you register the courses.