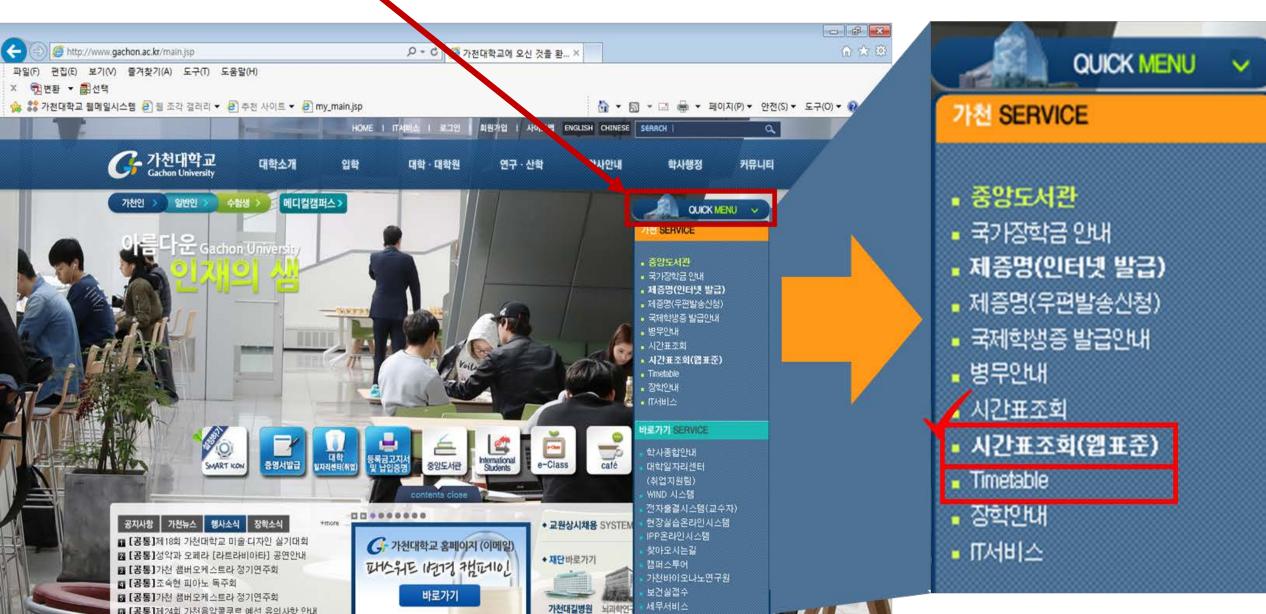

### 1. Put cursor on QUICK MENU (in Korean ver. page)

#### → click 8<sup>th</sup> tab named 시간표조회(웹표준)