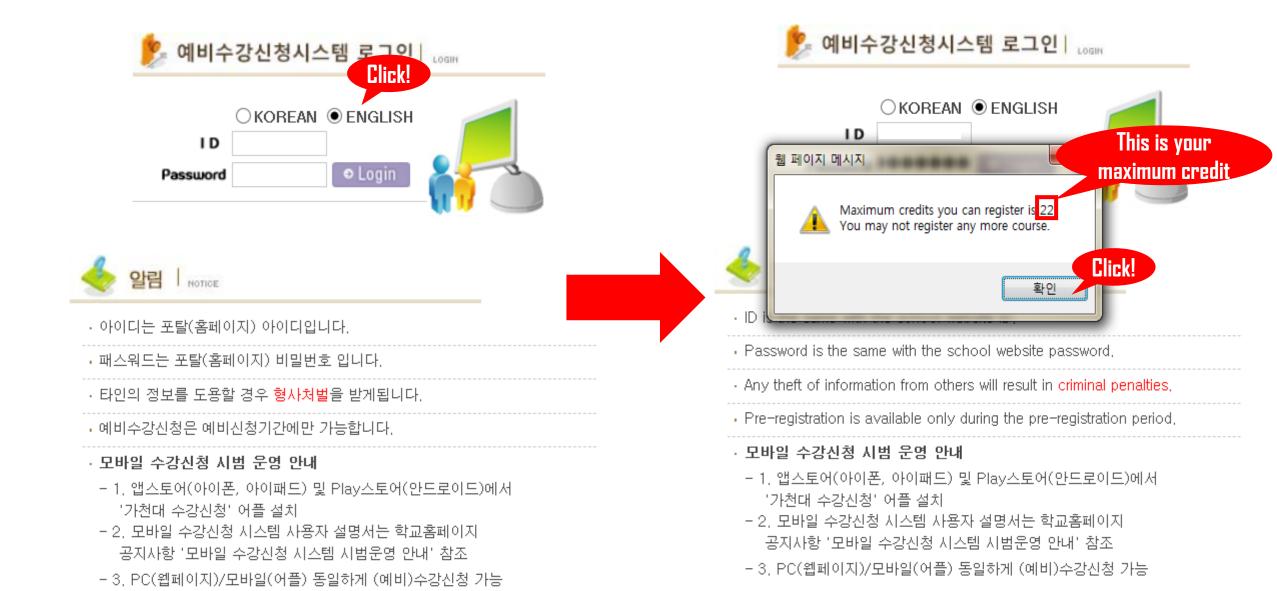

u>09511002</u> | Public Speaking                    | 교선                  | 2         | 25      | MON3, MON4, MON5 | Rachel Lynn<br>Stotts | Global Center-<br>304 | 가천리버럴<br>아츠칼리지1     |
| 20    | <u>09512001</u> | Movies & Current Events            | 교선                  | 2         | 80      | TUE5,TUE6,TUE7   | Anthony Bale          | Global Center-<br>211 | 가천리버럴<br>아츠칼리지1     |
| 21    | 09665001        | Modern Chinese society             | 교선                  | 2         | 0       | WED9, WED10      |                       | Vision Tower-         | 가천리버럴<br>이 노천카리 지 1 |

### How to register the course

Pre-register & Real-register (Same ways)

#### 1. Click the 'pre-register class' icon on the website.



### 2. Log-in(put your ID/PW) and Check your maximum credit on this semester.



#### 3. Click the 'Search' button.



Degister

Elliet of the coureas available

| LLIS | t of the co    | ourses av       | allable |                |          | × (                 | Quick pre  | -registratio     | n course o | ode:      | <b>1</b> | Register |
|------|----------------|-----------------|---------|----------------|----------|---------------------|------------|------------------|------------|-----------|----------|----------|
| No.  | Course<br>Code | Course<br>Title | Trailor | Classification | Credit   | Number of<br>places | register   | Meeting<br>Times | Instructor | Classroom | Duration | Register |
|      |                |                 |         |                |          |                     |            |                  |            |           |